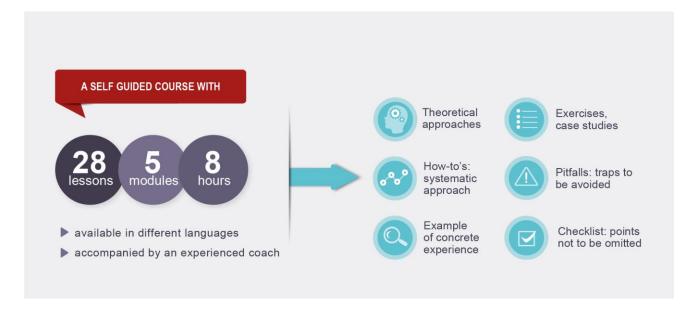

#### The lessons are structured as follows:

- "Theory" explains the theme.
- "Exercises" allow the participants to put in practice the learned concepts. They can repeat and deepen the theory
- "How-to-do" gives a step-by-step introduction to concepts
- "Examples" show specific cases

office@sts.ch

+41 21 510 11 50

- "Checklists" show all the important points that have to be considered. These are also very helpful for the daily work.
- "Pitfalls" show which mistakes not to do

The Agile Project Management course is available in English, German and French.

# **DURATION AND PDU'S**

Once the access activated, it will be valid for 12 months. The average duration for completing the course is 8 hours.

To finish the course, the learner must complete all lessons with a minimum of 80%.